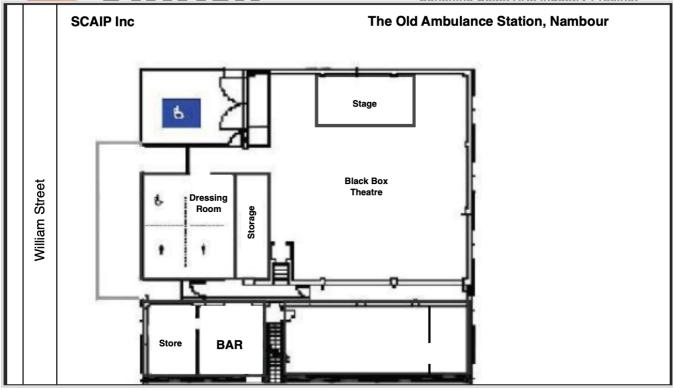

## THE BLACK BOX THEATRE

## **TECHNICAL SPECIFICATIONS**

**SPACE -** 13M X 12M SQUARE BLACK BOX [PAINTED BLACK INTERIOR]

**STAGE -** 6000MM X 4000MM [BLACK/GREY FELT COVERING]

MODULAR STAGE OF 1.2 X 2.4 DECKS

600MM LEG HEIGHT

CAPACITY - THEATRE STYLE SEATING 90 PAX

STANDING CONCERT MODE 150 PAX

**AUDIO -** PA SYSTEM 2 X DB TECHNOLOGIES OPERA 15 [FLOWN]

2 X DB STAGE FOLD-BACK WEDGES

CONTROL BEHRINGER X32 DIGITAL MIXER 40 INPUT 25 BUS

S16 DIGITAL STAGE BOX - [ 16 IN / 8 RETURN ]